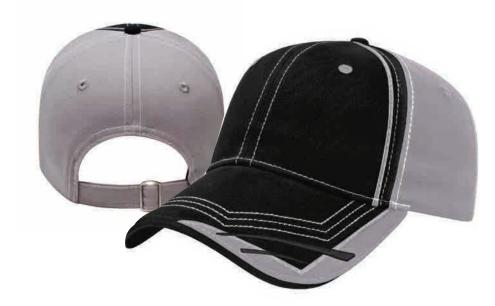

## i1028 Contrasting Double Piping Cap

## **Features:**

Black/Black/Grey 6 panel, medium profile, structured Visor fabric insert with embroidery Closure: cloth strap with antique silver sliding buckle