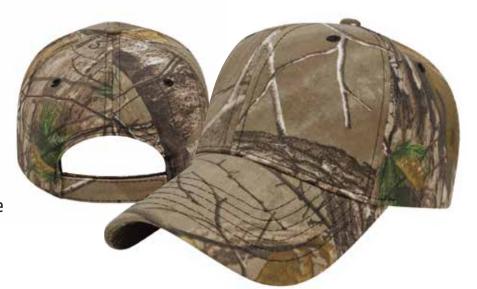

## i2030 6 Panel Camouflage Cap

Fabric:

Camouflage & Blaze Twill Fabric

## **Features:**

Realtree AP™

6 panel, medium profile, structured

Closure: fabric strap with two piece hook & loop closure

## **Color Information:**

Realtree AP™

Blaze

Realtree Timber™

Realtree MAX-5®

Mossy Oak® Break-Up®

Realtree AP® Snow camo

Realtree APG™