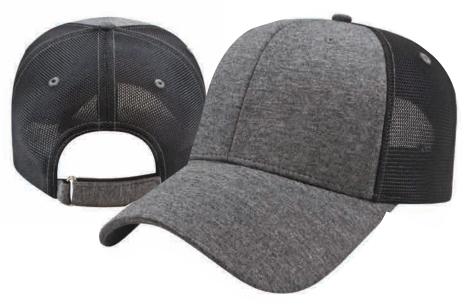

## i3014 Cotton Jersey cap With Hi-Tech Mesh Back

Fabric:

Cotton Jersey / Hi-Tech Mesh Fabric

## Features:

Charcoal Heather/Black 6 panel, medium profile, structured Closure: hook & loop fabric strap with D-ring closure

## Color Information:

charcoal heather -black

her navy heather -white tan heather crimsor -black -b

crimson heather -black

| SIZE CHART            | OSFA  |                            |       |
|-----------------------|-------|----------------------------|-------|
| Crown Height:         | 6.75" | Visor Length:              | 3.00" |
| Inside Circumference: | 58 CM | Width of Front Two Panels: | 7.25" |