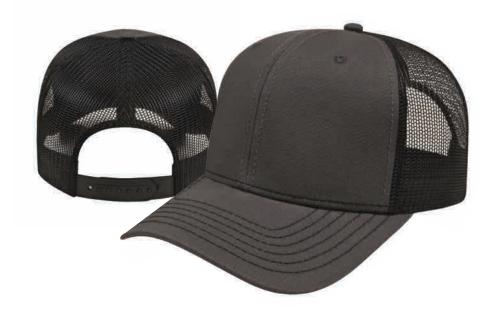

## **i3028** Modified Flat Bill With Mesh Back Cap

## **Features:**

Charcoal/Black 6 panel, medium profile, structured Modified flat bill Contrast visor stitch Closure: adjustable plastic snap tab