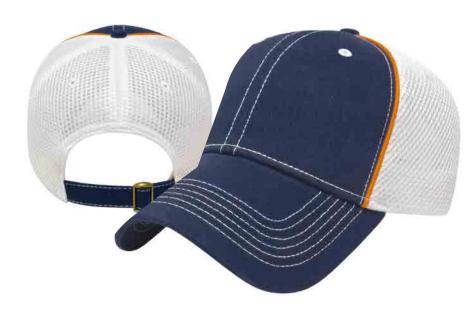

## **i7025** Double Layer Mesh Cap With Piping

## Fabric:

Medium Brushed Cotton Twill & Double Layer Mesh

## **Features:**

Navy/Orange/White
Six panel, low profile, structured cap
Piping on crown

Closure: fabric strap with antique brass sliding buckle

navy with orange piping -white double layer mesh back

black with red piping -white double layer mesh back