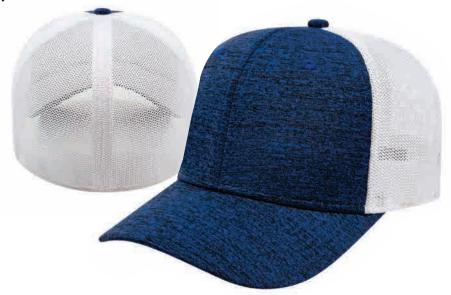

## **Features:**

Heather Blue/ White Six panel, Med profile, Structured cap Quick Dry/ UV Guard Stretch Fit, One size fits most